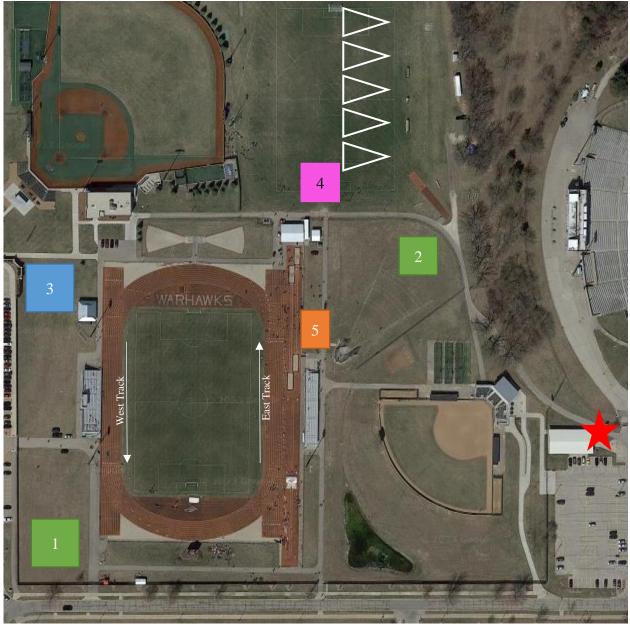

## Venue

All Track & Field competition will take place at the Foster Track (1048 West Schwager Dr, Whitewater).

- 1. Awards 1 Tent
- 2. Awards 2 Tent
- 3. Blue Staging (West Track)
- 4. Pink Staging (Mini Jav, Softball Throw, Shot Put)
- 5. Orange Staging (Jumps, East Track)

## Staging

Coaches are responsible to bring their athletes to the appropriate staging area when the event, division, or athlete name is called. Athletes will arrive to the staging area and be seated until it is time for them to compete. At that time, escorts will lead them to the event area. If an athlete is announced to be staged and is in competition, the coach must report the status of the athlete to the appropriate staging area. Competition should take priority over awards.